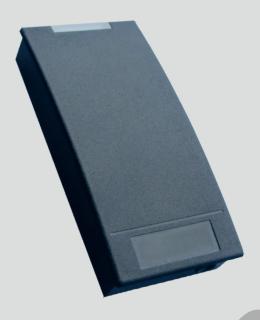

## **Access Control Reader**

門禁型讀寫器

Model: WS-UHFREADT

Frequency:902~928MHz

Protocol:ISO18000-6B,ISO18000-6C(EPCGEN2) Hopping:Broad-spectrum frequency hopping (FHSS)

or fixed frequency set by software.

Power:20~30dBm (Adjustable by software)

Range: Distance adjustable. Ranging 3 meters.

Voltage: DC 12V

Reading time: Single Tag 64 bytes. Reading time

< 6ms

Size:125\*107.75\*23.70mm