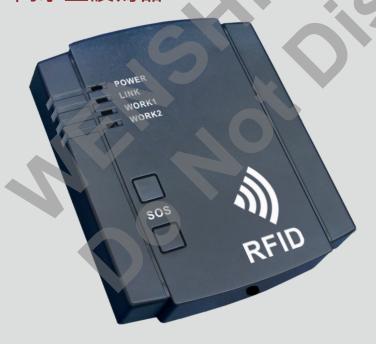

#### **Elevator Control Reader**

電梯型讀寫器

Model: WS-UHFREADS

Frequency:902~928MHz

Protocol:ISO18000-6B,ISO18000-6C(EPCGEN2)
Hopping:Broad-spectrum frequency hopping (FHSS)
or fixed frequency set by software.

Power:27dBm

Range: Distance adjustable. Ranging 3 meters.

Voltage:DC 12V

Reading time: Single Tag 64 bytes. Reading time

< 6ms

Size:102.75\*48.4\*20.9mm